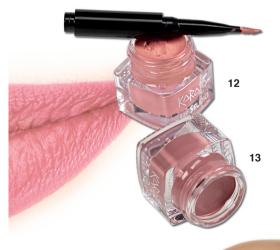

## CONTOUR & STROBE LIP PALETTE

#### **CONTOURING & STROBING PALETTE**

A small palette containing infinite possibilities of shades to create multidimensional looks and innovative colours.

#### LIP POWDERS & SPARKLING GEL

Silky and melting powders with a "lurex" effect on the lips to create light effects and sculpt the shape. An explosion of metallic colours, perfect for highlighting matt and shiny lipsticks and defining the lip contour.

Shimmering Strobing Look

Sculpt & Contour

A gel enriched with highlighting flecks, like a real cascade of glitter, dispersed in an extremely sensory poured formula.

25