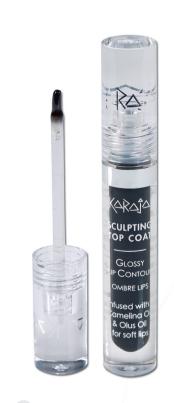

# SCULPTING TOP COAT

#### **CONTOURING & OMBRE EFFECT LIP GLOSS**

An extremely sensory top coat to emphasize volume with a sculpting effect for ombre lips.

Enriched with Camelina Oil and Olus Oil with nourishing, emollient and anti-free radical properties, it melts deliciously onto the lips, enhancing them.