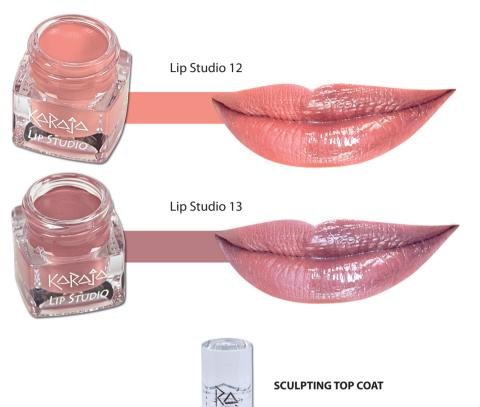

### LIP STUDIO

#### MATT LIPSTICK - HIGH COVERAGE - LONG LASTING

A velvety and soft formulation for an intense result and instant coverage. Specifically developed to achieve a perfect bal-

ance between hold and comfort, Lip Studio combines an extraordinarily durable texture with precious emollient and anti-oxidant active ingredients: Apricot Kernel Oil and Vitamin E. Close tightly after use.