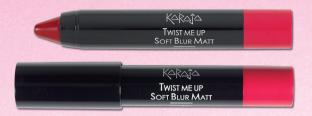

### TWIST ME UP SOFT BLUR MATT

#### SOFT-MATT LIPSTICK WITH SMOOTHING BLURRING EFFECT

An extraordinarily creamy and comfortable Jumbo twist lipstick. Contains powders with soft-focus action that optically smooth the lips, giving an even-looking and consistent result.

Enriched with agents\* containing moisturising and nourishing properties, it coats the lips giving an intense, soft-matt colour and a sensation of wellbeing that lasts a long time.

\*Contains Mimosa Wax, Vitamin E, Sunflower Wax, Jojoba Wax and Shea Butter.