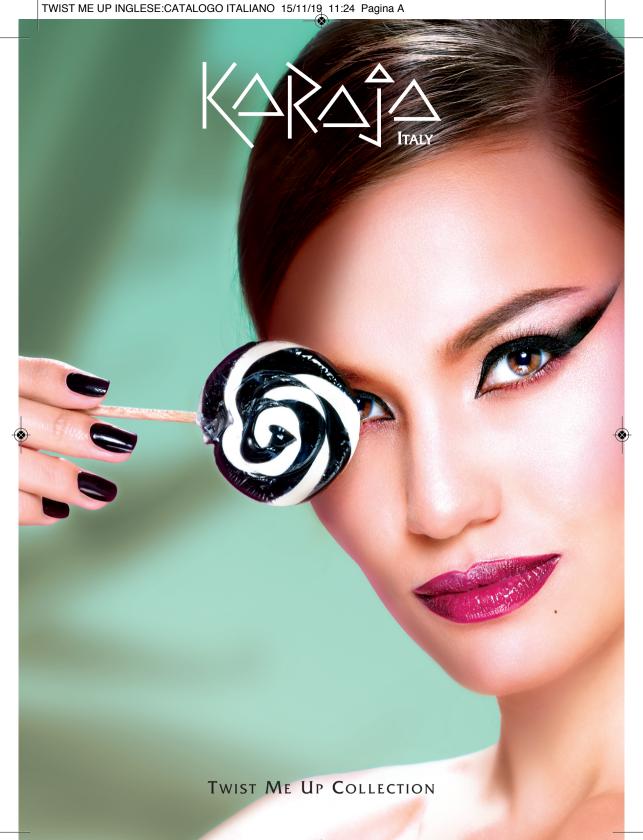

### TWIST ME UP SOFT BLUR MATT

#### SOFT-MATT LIPSTICK WITH SMOOTHING BLURRING EFFECT

An extraordinarily creamy and comfortable Jumbo twist lipstick. Contains powders with soft-focus action that optically smooth the lips, giving an even-looking and consistent result.

Enriched with agents\* containing moisturising and nourishing properties, it coats the lips giving an intense, soft-matt colour and a sensation of wellbeing that lasts a long time.

\*Contains Mimosa Wax, Vitamin E, Sunflower Wax, Jojoba Wax and Shea Butter.