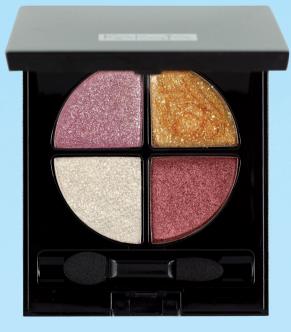

## CONTOUR & STROBE LIP PALETTE

#### **CONTOURING & STROBING PALETTE**

A small palette containing infinite possibilities of shades to create multidimensional looks and innovative colours.

#### LIP POWDERS & SPARKLING GEL

Silky and melting powders with a "lurex" effect on the lips to create light effects and sculpt the shape. An explosion of metallic colours, perfect for highlighting matt and shiny lipsticks and defining the lip contour.

Shimmering Strobing Look

Sculpt & Contour

A gel enriched with highlighting flecks, like a real cascade of glitter, dispersed in an extremely sensory poured formula.

25