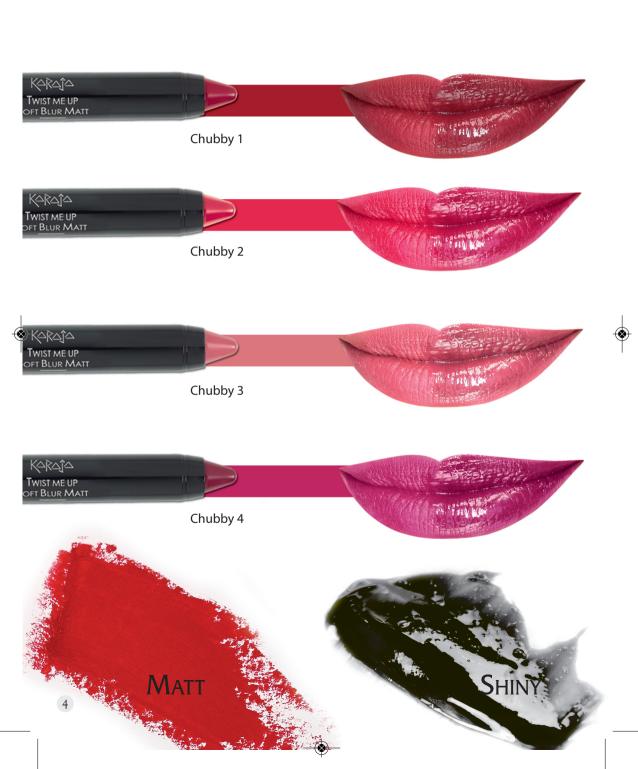

### TWIST ME UP SOFT BLUR MATT

#### SOFT-MATT LIPSTICK WITH SMOOTHING BLURRING EFFECT

An extraordinarily creamy and comfortable Jumbo twist lipstick. Contains powders with soft-focus action that optically smooth the lips, giving an even-looking and consistent result.

Enriched with agents\* containing moisturising and nourishing properties, it coats the lips giving an intense, soft-matt colour and a sensation of wellbeing that lasts a long time.

\*Contains Mimosa Wax, Vitamin E, Sunflower Wax, Jojoba Wax and Shea Butter.