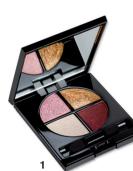

## CONTOUR & STROBE LIP PALETTE

#### **CONTOURING & STROBING PALETTE**

A small palette containing infinite possibilities of shades to create multidimensional looks and innovative colours.

#### LIP POWDERS & SPARKLING GEL

Silky and melting powders with a "lurex" effect on the lips to create light effects and sculpt the shape. An explosion of metallic colours, perfect for highlighting matt and shiny lipsticks and defining the lip contour.

Shimmering Strobing Look

Sculpt & Contour

A gel enriched with highlighting flecks, like a real cascade of glitter, dispersed in an extremely sensory poured formula.

25