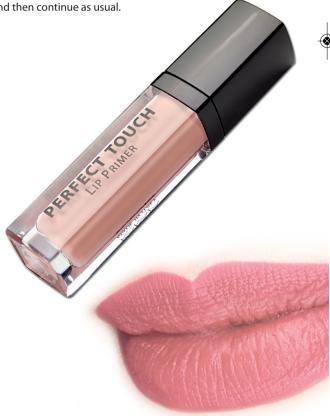

### PERFECT TOUCH LIP PRIMER

#### LIP PRIMER

The perfect base for fixing the intensity of the colour and prolonging the freshness of your lipstick during the day. Helps smooth the delicate surface of your lips, optically minimising micro wrinkles and small contour imperfections. Prevents the colour from bleeding, to enhance the beauty and perfection of your makeup. Dermatologically tested.

#### USE

Apply a small amount of product before your lipstick and distribute evenly over your lips.

Wait a few seconds for it to dry and then continue as usual.